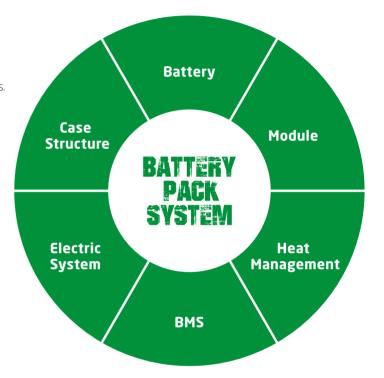

- / We use square lithium iron phosphate batteries and modules used in large quantities by commercial vehicles in mature economies.
- / The module uses an aluminum alloy frame which is sturdy, lightweight and with excellent heat dissipation.
- / Safe and effective: Charging efficiency as high as 98%, thermal runaway temperature 600 °C or above.
- / Adapted to low temperatures: Comes standard with an electrical heating feature, ensuring normal operation in low temperatures.
- / Quick charging: Can charge and operate at the same time, fully charged in 2hours.
- / Long-working: 4000 charging cycles, capacity retention greater than 80%.
- / Maintenance-free: Battery does not require manual maintenance.
- / Green and clean: Pollution-free, zero emissions.