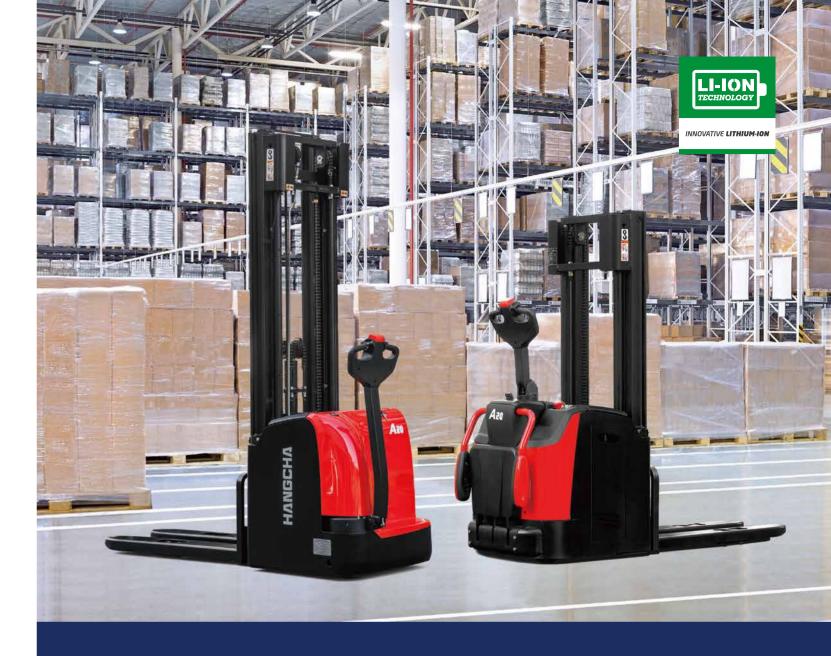

## A Series Pallet Stacker Truck Hi Range

with capacities of 1,200 to 2,000kg

The World of Hangcha

# INNOVATIVE SOLUTIONS NEW POWER NOW

Innovative, reliable lithium-ion technology (Lithium Iron-Phosphate), which are developed jointly by HANGCHA and CATL. Battery cells and modules are from CATL, with reliable quality, exclusively for HANGCHA.